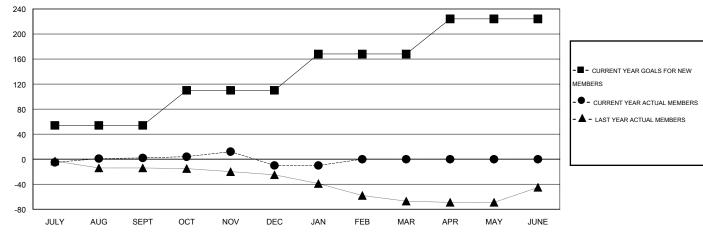

# GMT: HAL GRIFFIN LOCATION ARKANSAS GMT CA 1

|               |                  | Clubs               |                            |                             |               |                    | Members               |  |
|---------------|------------------|---------------------|----------------------------|-----------------------------|---------------|--------------------|-----------------------|--|
|               | RESU             | LTS FOR 2013-2014   | RESULTS FOR 2013-2014      |                             |               |                    |                       |  |
| QUARTER       | NEW CLUB<br>GOAL | ACTUAL NEW<br>CLUBS | ACTUAL<br>DROPPED<br>CLUBS | ACTUAL NET<br>GAIN/<br>LOSS | QUARTER       | NEW MEMBER<br>GOAL | ACTUAL NEW<br>MEMBERS |  |
| JULY/AUG/SEPT | 1                | 0                   | 0                          | 0                           | JULY/AUG/SEPT | 54                 | 27                    |  |
| OCT/NOV/DEC   | 1                | 0                   | 1                          | -1                          | OCT/NOV/DEC   | 56                 | 25                    |  |
| JAN/FEB/MAR   | 1                | 0                   | 0                          | 0                           | JAN/FEB/MAR   | 58                 | 7                     |  |
| APR/MAY/JUNE  | 1                | 0                   | 0                          | 0                           | APR/MAY/JUNE  | 56                 | 0                     |  |
|               |                  |                     |                            |                             |               |                    |                       |  |

#### GOALS AND ACTUAL MEMBERS CUMULATIVE

| DROPPED CLUBS: 1  DROPPED MEMBERS |                | 22 CLUBS OF 37 ADDED 1 OR MORE<br>NEW MEMBERS | GENDER DISTRIBUTION           MALE         517 (66.45%           FEMALE         261 (33.55% |           |
|-----------------------------------|----------------|-----------------------------------------------|---------------------------------------------------------------------------------------------|-----------|
| DECEASED  CLUB CANCELLED  OTHER   | 10<br>13<br>46 | CLICK HERE FOR HEALTH. ASSESSMENT DATA        | FAMILY UNIT MEMBERS HEAD OF HOUSEHOLD                                                       | 156<br>78 |
| TOTAL                             | 69             |                                               | NON-HEAD OF HOUSEHOLD                                                                       | 78        |